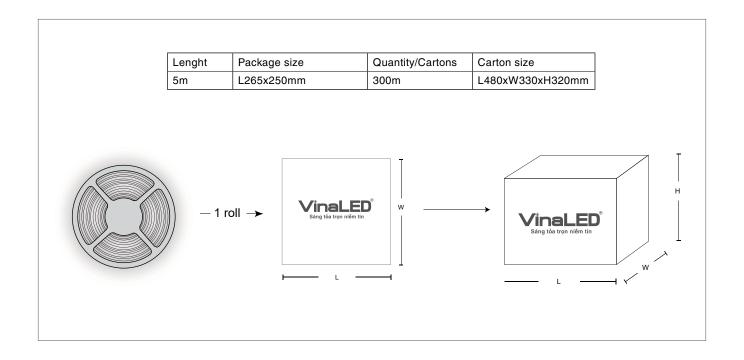

V)/ 50mm (24V)                                                           |
| Lenght        | 5m/roll                                                                          |
| LED Source    | Epistar (Taiwan)                                                                 |
| CRI           | >80                                                                              |
| Beam Angle    | 120°                                                                             |
| ССТ           | 2300K/2700K/3000K/4000K/5000K/6000K/<br>Red/Green/Blue/Yellow/Orange/Pink/Purple |
| Lumen         | 1040lm/m (4000K)                                                                 |
| IP            | IP33                                                                             |

### **PACKING**



#### **INSTALLATION INSTRUCTIONS**

#### 1. Prepare



## 2. Aluminum panel installation heat sink



#### 3. Paste rope led



### 4. Install protective cover