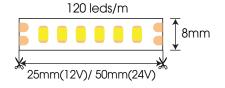

## FSB-2835-IP33-L120

| SPECIFICATION |                                                                                  |
|---------------|----------------------------------------------------------------------------------|
| Model Code    | FSB-2835-IP33-L120                                                               |
| Power         | 8.8W                                                                             |
| Input Voltage | 12/24VDC                                                                         |
| PCB Size      | W8xT1.5mm                                                                        |
| Cutting       | 25mm (12V)/ 50mm (24V)                                                           |
| Lenght        | 5m/roll                                                                          |
| LED Source    | Epistar (Taiwan)                                                                 |
| CRI           | >80                                                                              |
| Beam Angle    | 120°                                                                             |
| ССТ           | 2300K/2700K/3000K/4000K/5000K/6000K/<br>Red/Green/Blue/Yellow/Orange/Pink/Purple |
| Lumen         | 1040lm/m (4000K)                                                                 |
| IP            | IP33                                                                             |