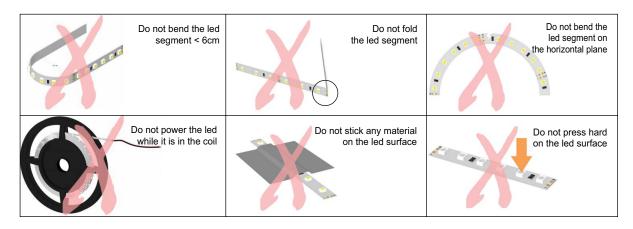

|
| LED Source    | Epistar (Taiwan)                                                                 |
| CRI           | >80                                                                              |
| Beam Angle    | 120°                                                                             |
| ССТ           | 2300K/2700K/3000K/4000K/5000K/6000K/<br>Red/Green/Blue/Yellow/Orange/Pink/Purple |
| Lumen         | 1040lm/m (4000K)                                                                 |
| IP            | IP33                                                                             |

### **PACKING**



#### **INSTALLATION INSTRUCTIONS**

#### 1. Prepare



## 2. Aluminum panel installation heat sink



#### 3. Paste rope led



### 4. Install protective cover