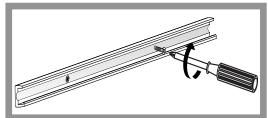

|
| LED Source    | Epistar (Taiwan)                                                                 |
| CRI           | >80                                                                              |
| Beam Angle    | 120°                                                                             |
| ССТ           | 2300K/2700K/3000K/4000K/5000K/6000K/<br>Red/Green/Blue/Yellow/Orange/Pink/Purple |
| Lumen         | 1040lm/m (4000K)                                                                 |
| IP            | IP33                                                                             |

### **PACKING**



#### **INSTALLATION INSTRUCTIONS**

#### 1. Prepare



## 2. Aluminum panel installation heat sink



#### 3. Paste rope led



### 4. Install protective cover