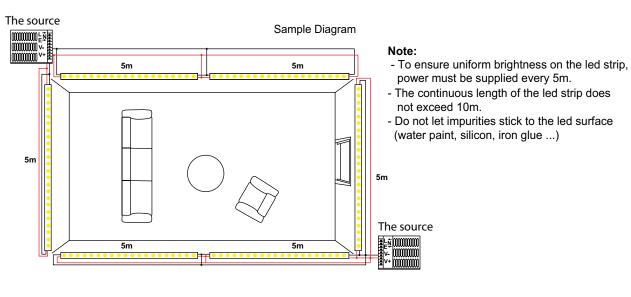

|
| LED Source    | Epistar (Taiwan)                                                                 |
| CRI           | >80                                                                              |
| Beam Angle    | 120°                                                                             |
| ССТ           | 2300K/2700K/3000K/4000K/5000K/6000K/<br>Red/Green/Blue/Yellow/Orange/Pink/Purple |
| Lumen         | 1040lm/m (4000K)                                                                 |
| IP            | IP33                                                                             |

### **PACKING**



#### **INSTALLATION INSTRUCTIONS**

#### 1. Prepare



## 2. Aluminum panel installation heat sink



#### 3. Paste rope led



### 4. Install protective cover