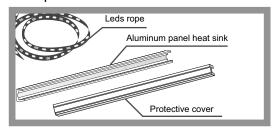

#### **INSTALLATION INSTRUCTIONS**

#### 1. Prepare

## 2. Aluminum panel installation heat sink

#### 3. Paste rope led

### 4. Install protective cover