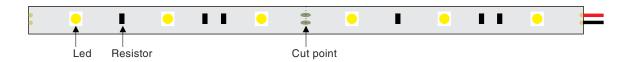

## FSB-2835-IP33-L120

| SPECIFICATION |                                                                                  |
|---------------|----------------------------------------------------------------------------------|
| Model Code    | FSB-2835-IP33-L120                                                               |
| Power         | 8.8W                                                                             |
| Input Voltage | 12/24VDC                                                                         |
| PCB Size      | W8xT1.5mm                                                                        |
| Cutting       | 25mm (12V)/ 50mm (24V)                                                           |
| Lenght        | 5m/roll                                                                          |
| LED Source    | Epistar (Taiwan)                                                                 |
| CRI           | >80                                                                              |
| Beam Angle    | 120°                                                                             |
| ССТ           | 2300K/2700K/3000K/4000K/5000K/6000K/<br>Red/Green/Blue/Yellow/Orange/Pink/Purple |
| Lumen         | 1040lm/m (4000K)                                                                 |
| IP            | IP33                                                                             |