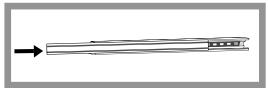

|
| LED Source    | Epistar (Taiwan)                                                                 |
| CRI           | >80                                                                              |
| Beam Angle    | 120°                                                                             |
| ССТ           | 2300K/2700K/3000K/4000K/5000K/6000K/<br>Red/Green/Blue/Yellow/Orange/Pink/Purple |
| Lumen         | 1040lm/m (4000K)                                                                 |
| IP            | IP33                                                                             |

### **PACKING**



#### **INSTALLATION INSTRUCTIONS**

#### 1. Prepare



## 2. Aluminum panel installation heat sink



#### 3. Paste rope led



### 4. Install protective cover