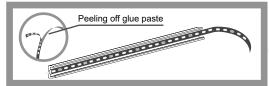

|
| LED Source    | Epistar (Taiwan)                                                                 |
| CRI           | >80                                                                              |
| Beam Angle    | 120°                                                                             |
| ССТ           | 2300K/2700K/3000K/4000K/5000K/6000K/<br>Red/Green/Blue/Yellow/Orange/Pink/Purple |
| Lumen         | 1040lm/m (4000K)                                                                 |
| IP            | IP33                                                                             |

### **PACKING**



#### **INSTALLATION INSTRUCTIONS**

#### 1. Prepare



## 2. Aluminum panel installation heat sink



#### 3. Paste rope led



### 4. Install protective cover