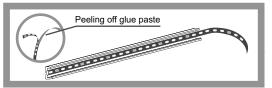

## INSTALLATION INSTRUCTIONS

1. Prepare

3. Paste rope led

2. Aluminum panel installation heat sink