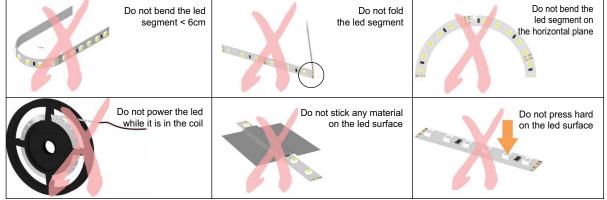

)                                                                 |
| CRI           | >80                                                                              |
| Beam Angle    | 120°                                                                             |
| ССТ           | 2300K/2700K/3000K/4000K/5000K/6000K/<br>Red/Green/Blue/Yellow/Orange/Pink/Purple |
| Lumen         | 2400lm/m (4000K)                                                                 |
| IP            | IP33                                                                             |
|               |                                                                                  |

## PACKING



## INSTALLATION INSTRUCTIONS

1. Prepare



3. Paste rope led



2. Aluminum panel installation heat sink