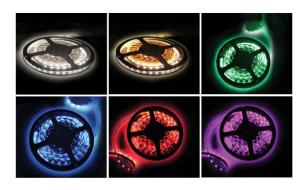

## FSB-2835-IP33-L196

| SPECIFICATION |                                                                                  |
|---------------|----------------------------------------------------------------------------------|
| Model Code    | FSB-2835-IP33-L196                                                               |
| Power         | 18.9W/m                                                                          |
| Input Voltage | DC24V                                                                            |
| PCB Size      | W15xT1.5mm                                                                       |
| Cutting       | 71mm                                                                             |
| Lenght        | 5m/roll                                                                          |
| LED Source    | Epistar (Taiwan)                                                                 |
| CRI           | >80                                                                              |
| Beam Angle    | 120°                                                                             |
| ССТ           | 2300K/2700K/3000K/4000K/5000K/6000K/<br>Red/Green/Blue/Yellow/Orange/Pink/Purple |
| Lumen         | 2400lm/m (4000K)                                                                 |
| IP            | IP33                                                                             |
|               |                                                                                  |