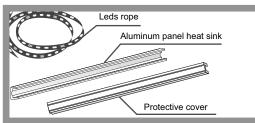

## INSTALLATION INSTRUCTIONS

1. Prepare

3. Paste rope led

2. Aluminum panel installation heat sink