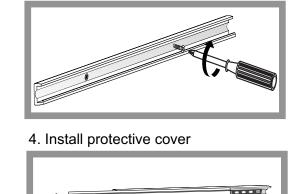

## INSTALLATION INSTRUCTIONS

1. Prepare

3. Paste rope led

2. Aluminum panel installation heat sink