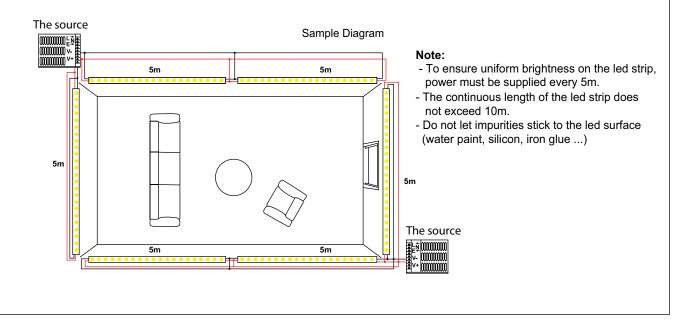

## INSTALLATION INSTRUCTIONS

1. Prepare

3. Paste rope led

2. Aluminum panel installation heat sink