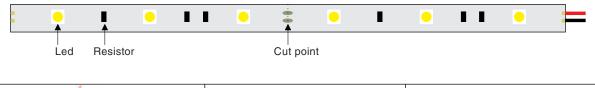

## FSB-2835-IP33-L196

| SPECIFICATION |                                                                                  |
|---------------|----------------------------------------------------------------------------------|
| Model Code    | FSB-2835-IP33-L196                                                               |
| Power         | 18.9W/m                                                                          |
| Input Voltage | DC24V                                                                            |
| PCB Size      | W15xT1.5mm                                                                       |
| Cutting       | 71mm                                                                             |
| Lenght        | 5m/roll                                                                          |
| LED Source    | Epistar (Taiwan)                                                                 |
| CRI           | >80                                                                              |
| Beam Angle    | 120°                                                                             |
| ССТ           | 2300K/2700K/3000K/4000K/5000K/6000K/<br>Red/Green/Blue/Yellow/Orange/Pink/Purple |
| Lumen         | 2400lm/m (4000K)                                                                 |
| IP            | IP33                                                                             |
|               |                                                                                  |