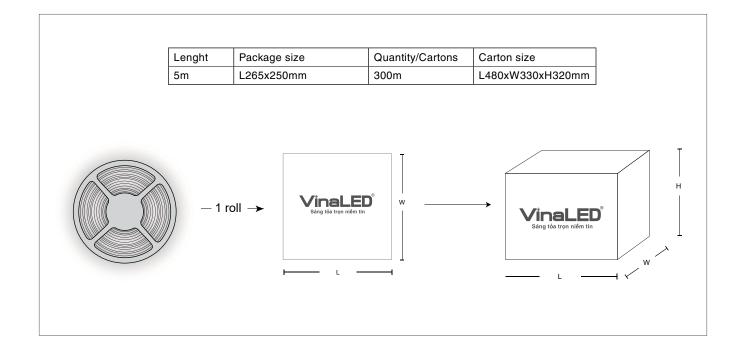

roll                                                                          |
| LED Source    | Epistar (Taiwan)                                                                 |
| CRI           | >80                                                                              |
| Beam Angle    | 120°                                                                             |
| ССТ           | 2300K/2700K/3000K/4000K/5000K/6000K/<br>Red/Green/Blue/Yellow/Orange/Pink/Purple |
| Lumen         | 2400lm/m (4000K)                                                                 |
| IP            | IP33                                                                             |
|               |                                                                                  |

## PACKING



## INSTALLATION INSTRUCTIONS

1. Prepare



3. Paste rope led



2. Aluminum panel installation heat sink