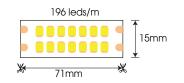

## FSB-2835-IP33-L196

| SPECIFICATION |                                                                                  |
|---------------|----------------------------------------------------------------------------------|
| Model Code    | FSB-2835-IP33-L196                                                               |
| Power         | 18.9W/m                                                                          |
| Input Voltage | DC24V                                                                            |
| PCB Size      | W15xT1.5mm                                                                       |
| Cutting       | 71mm                                                                             |
| Lenght        | 5m/roll                                                                          |
| LED Source    | Epistar (Taiwan)                                                                 |
| CRI           | >80                                                                              |
| Beam Angle    | 120°                                                                             |
| ССТ           | 2300K/2700K/3000K/4000K/5000K/6000K/<br>Red/Green/Blue/Yellow/Orange/Pink/Purple |
| Lumen         | 2400lm/m (4000K)                                                                 |
| IP            | IP33                                                                             |
|               |                                                                                  |