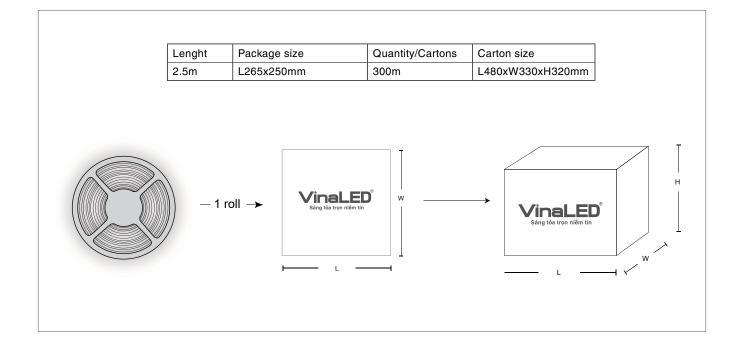

2.5m/roll                                                                        |
| LED Source    | Epistar (Taiwan)                                                                 |
| CRI           | >80                                                                              |
| Beam Angle    | 120°                                                                             |
| ССТ           | 2300K/2700K/3000K/4000K/5000K/6000K/<br>Red/Green/Blue/Yellow/Orange/Pink/Purple |
| Lumen         | 2720lm/m (4000K)                                                                 |
| IP            | IP33                                                                             |
|               |                                                                                  |

PACKING



## INSTALLATION INSTRUCTIONS

1. Prepare



3. Paste rope led



2. Aluminum panel installation heat sink