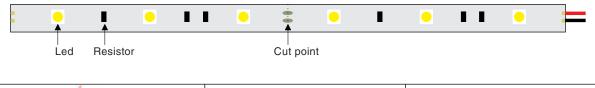

## FSB-2835-IP33-L280

| SPECIFICATION |                                                                                  |
|---------------|----------------------------------------------------------------------------------|
| Model Code    | FSB-2835-IP33-L280                                                               |
| Power         | 20W/m                                                                            |
| Input Voltage | DC24V                                                                            |
| PCB Size      | W20xT1.5mm                                                                       |
| Cutting       | 50mm                                                                             |
| Lenght        | 2.5m/roll                                                                        |
| LED Source    | Epistar (Taiwan)                                                                 |
| CRI           | >80                                                                              |
| Beam Angle    | 120°                                                                             |
| ССТ           | 2300K/2700K/3000K/4000K/5000K/6000K/<br>Red/Green/Blue/Yellow/Orange/Pink/Purple |
| Lumen         | 2720lm/m (4000K)                                                                 |
| IP            | IP33                                                                             |
|               |                                                                                  |