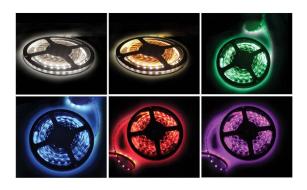

## Flexible led strip 2835

## FSB-2835-IP33-L280

| SPECIFICATION |                                                                                  |
|---------------|----------------------------------------------------------------------------------|
| Model Code    | FSB-2835-IP33-L280                                                               |
| Power         | 20W/m                                                                            |
| Input Voltage | DC24V                                                                            |
| PCB Size      | W20xT1.5mm                                                                       |
| Cutting       | 50mm                                                                             |
| Lenght        | 2.5m/roll                                                                        |
| LED Source    | Epistar (Taiwan)                                                                 |
| CRI           | >80                                                                              |
| Beam Angle    | 120°                                                                             |
| ССТ           | 2300K/2700K/3000K/4000K/5000K/6000K/<br>Red/Green/Blue/Yellow/Orange/Pink/Purple |
| Lumen         | 2720lm/m (4000K)                                                                 |
| IP            | IP33                                                                             |
|               |                                                                                  |