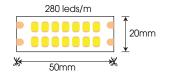

## FSB-2835-IP33-L280

| SPECIFICATION |                                                                                  |
|---------------|----------------------------------------------------------------------------------|
| Model Code    | FSB-2835-IP33-L280                                                               |
| Power         | 20W/m                                                                            |
| Input Voltage | DC24V                                                                            |
| PCB Size      | W20xT1.5mm                                                                       |
| Cutting       | 50mm                                                                             |
| Lenght        | 2.5m/roll                                                                        |
| LED Source    | Epistar (Taiwan)                                                                 |
| CRI           | >80                                                                              |
| Beam Angle    | 120°                                                                             |
| ССТ           | 2300K/2700K/3000K/4000K/5000K/6000K/<br>Red/Green/Blue/Yellow/Orange/Pink/Purple |
| Lumen         | 2720lm/m (4000K)                                                                 |
| IP            | IP33                                                                             |
|               |                                                                                  |