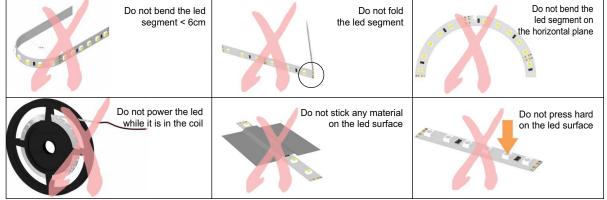

wan)                                                                 |
| CRI           | >80                                                                              |
| Beam Angle    | 120°                                                                             |
| ССТ           | 2300K/2700K/3000K/4000K/5000K/6000K/<br>Red/Green/Blue/Yellow/Orange/Pink/Purple |
| Lumen         | 2720lm/m (4000K)                                                                 |
| IP            | IP33                                                                             |
|               |                                                                                  |

PACKING



## INSTALLATION INSTRUCTIONS

1. Prepare



3. Paste rope led



2. Aluminum panel installation heat sink