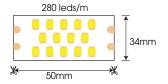

# FSB-2835-IP33-L280

| SPECIFICATION |                                                                                  |
|---------------|----------------------------------------------------------------------------------|
| Model Code    | FSB-2835-IP33-L280                                                               |
| Power         | 25W/m                                                                            |
| Input Voltage | DC24V                                                                            |
| PCB Size      | W34xT1.5mm                                                                       |
| Cutting       | 50mm                                                                             |
| Lenght        | 2.5m/roll                                                                        |
| LED Source    | Epistar (Taiwan)                                                                 |
| CRI           | >80                                                                              |
| Beam Angle    | 120°                                                                             |
| ССТ           | 2300K/2700K/3000K/4000K/5000K/6000K/<br>Red/Green/Blue/Yellow/Orange/Pink/Purple |
| Lumen         | 3250lm/m (4000K)                                                                 |
| IP            | IP33                                                                             |