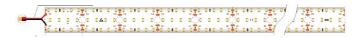

# FSB-2835-IP33-L280

| SPECIFICATION |                                                                                  |
|---------------|----------------------------------------------------------------------------------|
| Model Code    | FSB-2835-IP33-L280                                                               |
| Power         | 25W/m                                                                            |
| Input Voltage | DC24V                                                                            |
| PCB Size      | W34xT1.5mm                                                                       |
| Cutting       | 50mm                                                                             |
| Lenght        | 2.5m/roll                                                                        |
| LED Source    | Epistar (Taiwan)                                                                 |
| CRI           | >80                                                                              |
| Beam Angle    | 120°                                                                             |
| ССТ           | 2300K/2700K/3000K/4000K/5000K/6000K/<br>Red/Green/Blue/Yellow/Orange/Pink/Purple |
| Lumen         | 3250lm/m (4000K)                                                                 |
| IP            | IP33                                                                             |