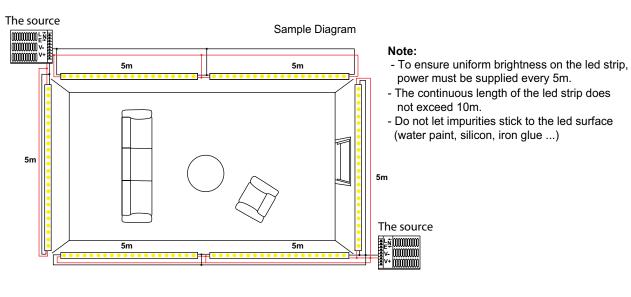

|
| LED Source    | Epistar (Taiwan)                                                                 |
| CRI           | >80                                                                              |
| Beam Angle    | 120°                                                                             |
| ССТ           | 2300K/2700K/3000K/4000K/5000K/6000K/<br>Red/Green/Blue/Yellow/Orange/Pink/Purple |
| Lumen         | 3250lm/m (4000K)                                                                 |
| IP            | IP33                                                                             |

#### **PACKING**



#### **INSTALLATION INSTRUCTIONS**

#### 1. Prepare



## 2. Aluminum panel installation heat sink



#### 3. Paste rope led



### 4. Install protective cover