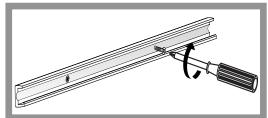

|
| LED Source    | Epistar (Taiwan)                                                                 |
| CRI           | >80                                                                              |
| Beam Angle    | 120°                                                                             |
| ССТ           | 2300K/2700K/3000K/4000K/5000K/6000K/<br>Red/Green/Blue/Yellow/Orange/Pink/Purple |
| Lumen         | 3250lm/m (4000K)                                                                 |
| IP            | IP33                                                                             |

#### **PACKING**



#### **INSTALLATION INSTRUCTIONS**

#### 1. Prepare



## 2. Aluminum panel installation heat sink



#### 3. Paste rope led



### 4. Install protective cover