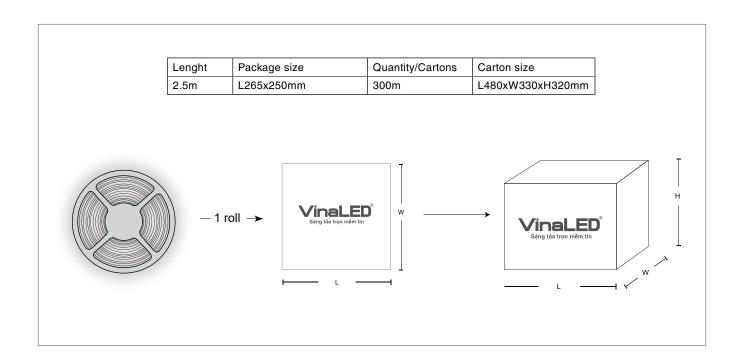

|
| Lenght        | 2.5m/roll                                                                        |
| LED Source    | Epistar (Taiwan)                                                                 |
| CRI           | >80                                                                              |
| Beam Angle    | 120°                                                                             |
| ССТ           | 2300K/2700K/3000K/4000K/5000K/6000K/<br>Red/Green/Blue/Yellow/Orange/Pink/Purple |
| Lumen         | 3250lm/m (4000K)                                                                 |
| IP            | IP33                                                                             |

#### **PACKING**



#### **INSTALLATION INSTRUCTIONS**

#### 1. Prepare



## 2. Aluminum panel installation heat sink



#### 3. Paste rope led



### 4. Install protective cover