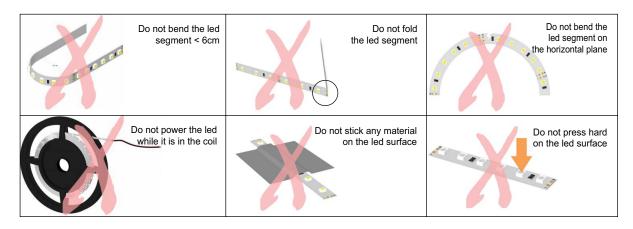

|
| LED Source    | Epistar (Taiwan)                                                                 |
| CRI           | >80                                                                              |
| Beam Angle    | 120°                                                                             |
| ССТ           | 2300K/2700K/3000K/4000K/5000K/6000K/<br>Red/Green/Blue/Yellow/Orange/Pink/Purple |
| Lumen         | 3250lm/m (4000K)                                                                 |
| IP            | IP33                                                                             |

#### **PACKING**



#### **INSTALLATION INSTRUCTIONS**

#### 1. Prepare



## 2. Aluminum panel installation heat sink



#### 3. Paste rope led



### 4. Install protective cover