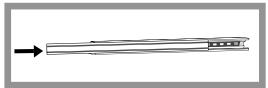

|
| LED Source    | Epistar (Taiwan)                                                                 |
| CRI           | >80                                                                              |
| Beam Angle    | 120°                                                                             |
| ССТ           | 2300K/2700K/3000K/4000K/5000K/6000K/<br>Red/Green/Blue/Yellow/Orange/Pink/Purple |
| Lumen         | 3250lm/m (4000K)                                                                 |
| IP            | IP33                                                                             |

#### **PACKING**



#### **INSTALLATION INSTRUCTIONS**

#### 1. Prepare



## 2. Aluminum panel installation heat sink



#### 3. Paste rope led



### 4. Install protective cover