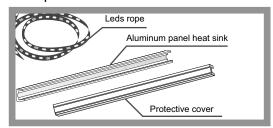

#### **PACKING**

## 2. Aluminum panel installation heat sink

#### 3. Paste rope led

### 4. Install protective cover