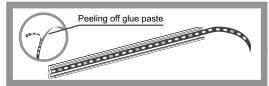

|
| LED Source    | Epistar (Taiwan)                                                                 |
| CRI           | >80                                                                              |
| Beam Angle    | 120°                                                                             |
| ССТ           | 2300K/2700K/3000K/4000K/5000K/6000K/<br>Red/Green/Blue/Yellow/Orange/Pink/Purple |
| Lumen         | 3250lm/m (4000K)                                                                 |
| IP            | IP33                                                                             |

#### **PACKING**



#### **INSTALLATION INSTRUCTIONS**

#### 1. Prepare



## 2. Aluminum panel installation heat sink



#### 3. Paste rope led



### 4. Install protective cover