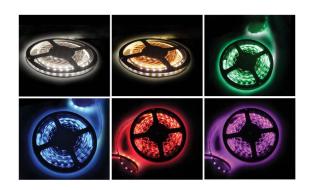

# FSB-2835-IP33-L280

| SPECIFICATION |                                                                                  |
|---------------|----------------------------------------------------------------------------------|
| Model Code    | FSB-2835-IP33-L280                                                               |
| Power         | 25W/m                                                                            |
| Input Voltage | DC24V                                                                            |
| PCB Size      | W34xT1.5mm                                                                       |
| Cutting       | 50mm                                                                             |
| Lenght        | 2.5m/roll                                                                        |
| LED Source    | Epistar (Taiwan)                                                                 |
| CRI           | >80                                                                              |
| Beam Angle    | 120°                                                                             |
| ССТ           | 2300K/2700K/3000K/4000K/5000K/6000K/<br>Red/Green/Blue/Yellow/Orange/Pink/Purple |
| Lumen         | 3250lm/m (4000K)                                                                 |
| IP            | IP33                                                                             |