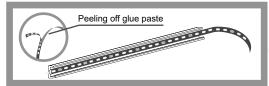

| Epistar (Taiwan)                                                                 |
| CRI                       | >80                                                                              |
| Beam Angle                | 120°                                                                             |
| ССТ                       | 2300K/2700K/3000K/4000K/5000K/6000K/<br>Red/Green/Blue/Yellow/Orange/Pink/Purple |
| Lumen                     | 3900lm/m (4000K)                                                                 |
| IP                        | IP33                                                                             |

### **PACKING**



#### **INSTALLATION INSTRUCTIONS**

#### 1. Prepare



## 2. Aluminum panel installation heat sink



#### 3. Paste rope led



### 4. Install protective cover