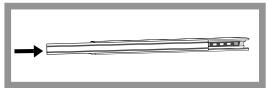

|
| CRI                       | >80                                                                              |
| Beam Angle                | 120°                                                                             |
| ССТ                       | 2300K/2700K/3000K/4000K/5000K/6000K/<br>Red/Green/Blue/Yellow/Orange/Pink/Purple |
| Lumen                     | 3900lm/m (4000K)                                                                 |
| IP                        | IP33                                                                             |

### **PACKING**



#### **INSTALLATION INSTRUCTIONS**

#### 1. Prepare



## 2. Aluminum panel installation heat sink



#### 3. Paste rope led



### 4. Install protective cover