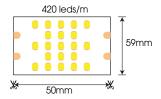

## FSB-2835-IP33-L420

| SPECIFICATION             |                                                                                  |
|---------------------------|----------------------------------------------------------------------------------|
| Model Code                | FSB-2835-IP33-L420                                                               |
| Power                     | 30W/m                                                                            |
| Input Voltage<br>PCB Size | DC24V<br>W59xT1.5mm                                                              |
| Cutting                   | 50mm                                                                             |
| Lenght                    | 2.5m/roll                                                                        |
| LED Source                | Epistar (Taiwan)                                                                 |
| CRI                       | >80                                                                              |
| Beam Angle                | 120°                                                                             |
| ССТ                       | 2300K/2700K/3000K/4000K/5000K/6000K/<br>Red/Green/Blue/Yellow/Orange/Pink/Purple |
| Lumen                     | 3900lm/m (4000K)                                                                 |
| IP                        | IP33                                                                             |