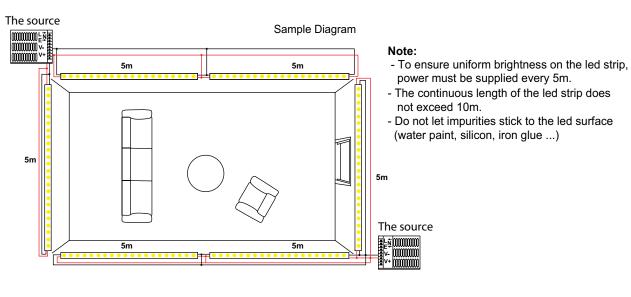

|
| CRI                       | >80                                                                              |
| Beam Angle                | 120°                                                                             |
| ССТ                       | 2300K/2700K/3000K/4000K/5000K/6000K/<br>Red/Green/Blue/Yellow/Orange/Pink/Purple |
| Lumen                     | 3900lm/m (4000K)                                                                 |
| IP                        | IP33                                                                             |

### **PACKING**



#### **INSTALLATION INSTRUCTIONS**

#### 1. Prepare



## 2. Aluminum panel installation heat sink



#### 3. Paste rope led



### 4. Install protective cover