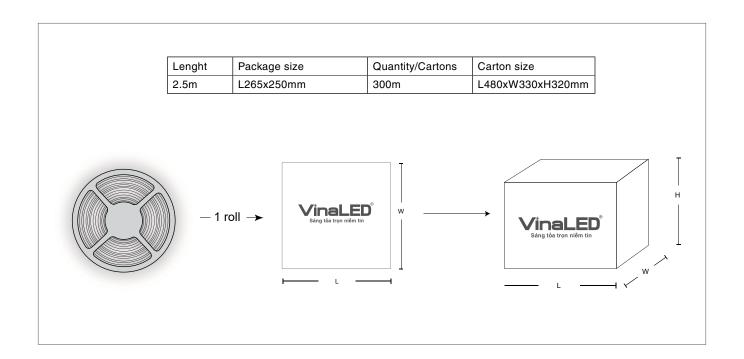

| 2.5m/roll                                                                        |
| LED Source                | Epistar (Taiwan)                                                                 |
| CRI                       | >80                                                                              |
| Beam Angle                | 120°                                                                             |
| ССТ                       | 2300K/2700K/3000K/4000K/5000K/6000K/<br>Red/Green/Blue/Yellow/Orange/Pink/Purple |
| Lumen                     | 3900lm/m (4000K)                                                                 |
| IP                        | IP33                                                                             |

### **PACKING**



#### **INSTALLATION INSTRUCTIONS**

#### 1. Prepare



## 2. Aluminum panel installation heat sink



#### 3. Paste rope led



### 4. Install protective cover