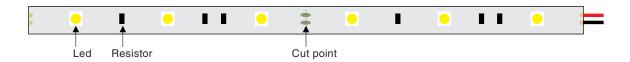

## FSB-2835-IP33-L420

| SPECIFICATION             |                                                                                  |
|---------------------------|----------------------------------------------------------------------------------|
| Model Code                | FSB-2835-IP33-L420                                                               |
| Power                     | 30W/m                                                                            |
| Input Voltage<br>PCB Size | DC24V<br>W59xT1.5mm                                                              |
| Cutting                   | 50mm                                                                             |
| Lenght                    | 2.5m/roll                                                                        |
| LED Source                | Epistar (Taiwan)                                                                 |
| CRI                       | >80                                                                              |
| Beam Angle                | 120°                                                                             |
| ССТ                       | 2300K/2700K/3000K/4000K/5000K/6000K/<br>Red/Green/Blue/Yellow/Orange/Pink/Purple |
| Lumen                     | 3900lm/m (4000K)                                                                 |
| IP                        | IP33                                                                             |