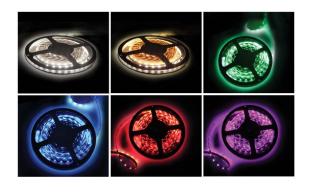

## FSB-2835-IP33-L420

| SPECIFICATION             |                                                                                  |
|---------------------------|----------------------------------------------------------------------------------|
| Model Code                | FSB-2835-IP33-L420                                                               |
| Power                     | 30W/m                                                                            |
| Input Voltage<br>PCB Size | DC24V<br>W59xT1.5mm                                                              |
| Cutting                   | 50mm                                                                             |
| Lenght                    | 2.5m/roll                                                                        |
| LED Source                | Epistar (Taiwan)                                                                 |
| CRI                       | >80                                                                              |
| Beam Angle                | 120°                                                                             |
| ССТ                       | 2300K/2700K/3000K/4000K/5000K/6000K/<br>Red/Green/Blue/Yellow/Orange/Pink/Purple |
| Lumen                     | 3900lm/m (4000K)                                                                 |
| IP                        | IP33                                                                             |