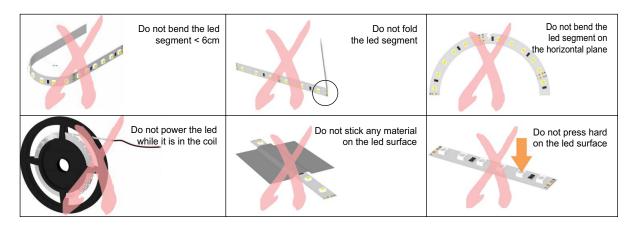

|
| CRI                       | >80                                                                              |
| Beam Angle                | 120°                                                                             |
| ССТ                       | 2300K/2700K/3000K/4000K/5000K/6000K/<br>Red/Green/Blue/Yellow/Orange/Pink/Purple |
| Lumen                     | 3900lm/m (4000K)                                                                 |
| IP                        | IP33                                                                             |

### **PACKING**



#### **INSTALLATION INSTRUCTIONS**

#### 1. Prepare



## 2. Aluminum panel installation heat sink



#### 3. Paste rope led



### 4. Install protective cover