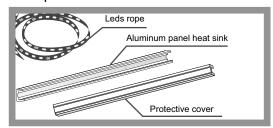

### **PACKING**

## 2. Aluminum panel installation heat sink

#### 3. Paste rope led

### 4. Install protective cover