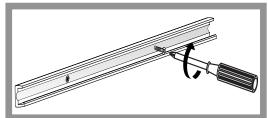

|
| LED Source                | Epistar (Taiwan)                                                                 |
| CRI                       | >80                                                                              |
| Beam Angle                | 120°                                                                             |
| ССТ                       | 2300K/2700K/3000K/4000K/5000K/6000K/<br>Red/Green/Blue/Yellow/Orange/Pink/Purple |
| Lumen                     | 3900lm/m (4000K)                                                                 |
| IP                        | IP33                                                                             |

### **PACKING**



#### **INSTALLATION INSTRUCTIONS**

#### 1. Prepare



## 2. Aluminum panel installation heat sink



#### 3. Paste rope led



### 4. Install protective cover