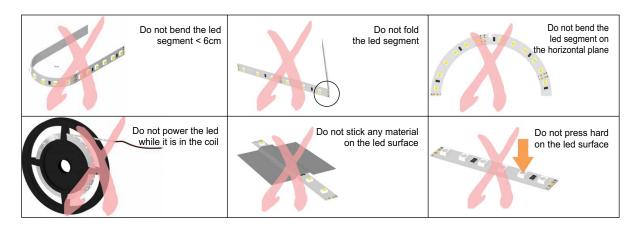

|
| LED Source    | Epistar (Taiwan)                                                                 |
| CRI           | >80                                                                              |
| Beam Angle    | 120°                                                                             |
| ССТ           | 2300K/2700K/3000K/4000K/5000K/6000K/<br>Red/Green/Blue/Yellow/Orange/Pink/Purple |
| Lumen         | 1025lm/m (4000K)                                                                 |
| IP            | IP33                                                                             |

## **PACKING**



### **INSTALLATION INSTRUCTIONS**

#### 1. Prepare





2. Aluminum panel installation heat sink

#### 3. Paste rope led



## 4. Install protective cover