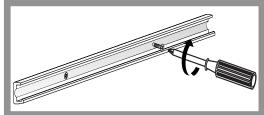

|
| Lenght        | 5m/roll                                                                          |
| LED Source    | Epistar (Taiwan)                                                                 |
| CRI           | >80                                                                              |
| Beam Angle    | 120°                                                                             |
| ССТ           | 2300K/2700K/3000K/4000K/5000K/6000K/<br>Red/Green/Blue/Yellow/Orange/Pink/Purple |
| Lumen         | 1025lm/m (4000K)                                                                 |
| IP            | IP33                                                                             |

## **PACKING**



### **INSTALLATION INSTRUCTIONS**

#### 1. Prepare





2. Aluminum panel installation heat sink

#### 3. Paste rope led



## 4. Install protective cover