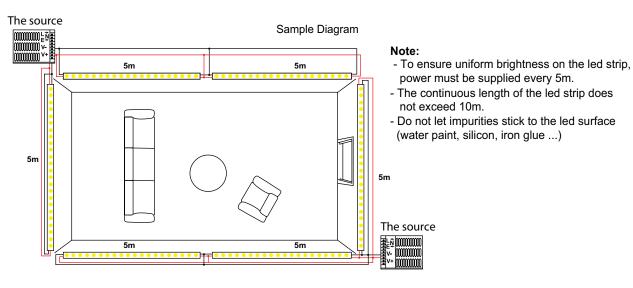

|
| LED Source    | Epistar (Taiwan)                                                                 |
| CRI           | >80                                                                              |
| Beam Angle    | 120°                                                                             |
| ССТ           | 2300K/2700K/3000K/4000K/5000K/6000K/<br>Red/Green/Blue/Yellow/Orange/Pink/Purple |
| Lumen         | 1025lm/m (4000K)                                                                 |
| IP            | IP33                                                                             |

## **PACKING**



### **INSTALLATION INSTRUCTIONS**

#### 1. Prepare





2. Aluminum panel installation heat sink

#### 3. Paste rope led



## 4. Install protective cover