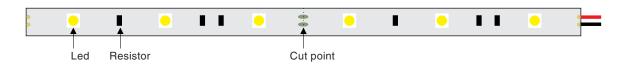

# FSB-2835-IP33-L80

| SPECIFICATION |                                                                                  |
|---------------|----------------------------------------------------------------------------------|
| Model Code    | FSB-2835-IP33-L80                                                                |
| Power         | 6.6W/m                                                                           |
| Input Voltage | DC24V                                                                            |
| PCB Size      | W8xT1.5mm                                                                        |
| Cutting       | 100mm                                                                            |
| Lenght        | 5m/roll                                                                          |
| LED Source    | Epistar (Taiwan)                                                                 |
| CRI           | >80                                                                              |
| Beam Angle    | 120°                                                                             |
| ССТ           | 2300K/2700K/3000K/4000K/5000K/6000K/<br>Red/Green/Blue/Yellow/Orange/Pink/Purple |
| Lumen         | 1025lm/m (4000K)                                                                 |
| IP            | IP33                                                                             |