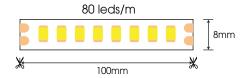

# FSB-2835-IP33-L80

| SPECIFICATION |                                                                                  |
|---------------|----------------------------------------------------------------------------------|
| Model Code    | FSB-2835-IP33-L80                                                                |
| Power         | 6.6W/m                                                                           |
| Input Voltage | DC24V                                                                            |
| PCB Size      | W8xT1.5mm                                                                        |
| Cutting       | 100mm                                                                            |
| Lenght        | 5m/roll                                                                          |
| LED Source    | Epistar (Taiwan)                                                                 |
| CRI           | >80                                                                              |
| Beam Angle    | 120°                                                                             |
| ССТ           | 2300K/2700K/3000K/4000K/5000K/6000K/<br>Red/Green/Blue/Yellow/Orange/Pink/Purple |
| Lumen         | 1025lm/m (4000K)                                                                 |
| IP            | IP33                                                                             |