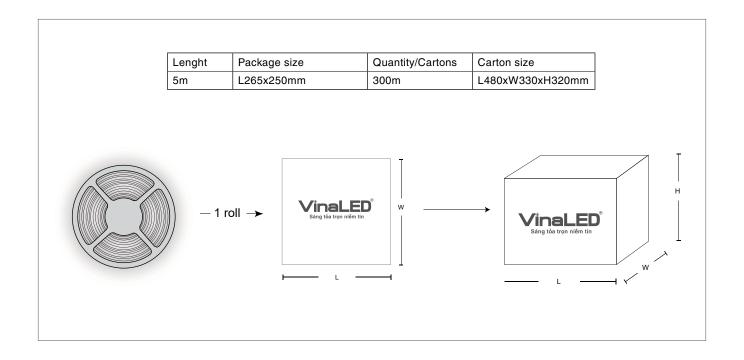

|
| Lenght        | 5m/roll                                                                          |
| LED Source    | Epistar (Taiwan)                                                                 |
| CRI           | >80                                                                              |
| Beam Angle    | 120°                                                                             |
| ССТ           | 2300K/2700K/3000K/4000K/5000K/6000K/<br>Red/Green/Blue/Yellow/Orange/Pink/Purple |
| Lumen         | 1025lm/m (4000K)                                                                 |
| IP            | IP33                                                                             |

## **PACKING**



### **INSTALLATION INSTRUCTIONS**

#### 1. Prepare





2. Aluminum panel installation heat sink

#### 3. Paste rope led



## 4. Install protective cover