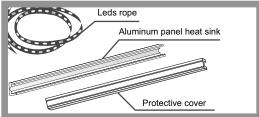

### **INSTALLATION INSTRUCTIONS**

#### 1. Prepare

2. Aluminum panel installation heat sink

#### 3. Paste rope led

## 4. Install protective cover