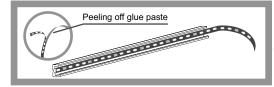

|
| LED Source    | Epistar (Taiwan)                                                                 |
| CRI           | >80                                                                              |
| Beam Angle    | 120°                                                                             |
| ССТ           | 2300K/2700K/3000K/4000K/5000K/6000K/<br>Red/Green/Blue/Yellow/Orange/Pink/Purple |
| Lumen         | 1025lm/m (4000K)                                                                 |
| IP            | IP33                                                                             |

## **PACKING**



### **INSTALLATION INSTRUCTIONS**

#### 1. Prepare





2. Aluminum panel installation heat sink

#### 3. Paste rope led



## 4. Install protective cover