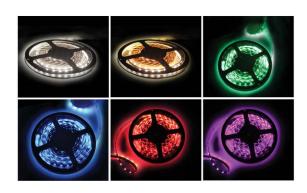

# FSB-2835-IP33-L80

| SPECIFICATION |                                                                                  |
|---------------|----------------------------------------------------------------------------------|
| Model Code    | FSB-2835-IP33-L80                                                                |
| Power         | 6.6W/m                                                                           |
| Input Voltage | DC24V                                                                            |
| PCB Size      | W8xT1.5mm                                                                        |
| Cutting       | 100mm                                                                            |
| Lenght        | 5m/roll                                                                          |
| LED Source    | Epistar (Taiwan)                                                                 |
| CRI           | >80                                                                              |
| Beam Angle    | 120°                                                                             |
| ССТ           | 2300K/2700K/3000K/4000K/5000K/6000K/<br>Red/Green/Blue/Yellow/Orange/Pink/Purple |
| Lumen         | 1025lm/m (4000K)                                                                 |
| IP            | IP33                                                                             |