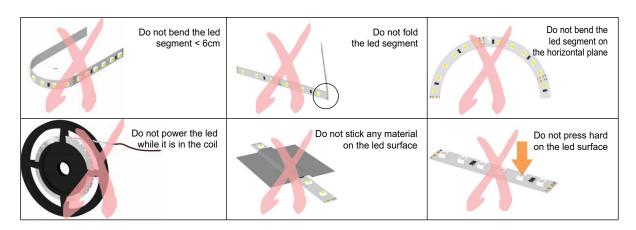

|
| LED Source    | Epistar (Taiwan)                                                                 |
| CRI           | Ra>80                                                                            |
| Beam Angle    | 120°                                                                             |
| ССТ           | 2300K/2700K/3000K/4000K/5000K/6000K/<br>Red/Green/Blue/Yellow/Orange/Pink/Purple |
| Lumen         | 1135lm/m (4000K)                                                                 |
| IP            | IP33                                                                             |

#### **PACKING**



#### **INSTALLATION INSTRUCTIONS**

#### 1. Prepare



## 2. Aluminum panel installation heat sink



### 3. Paste rope led



#### 4. Install protective cover