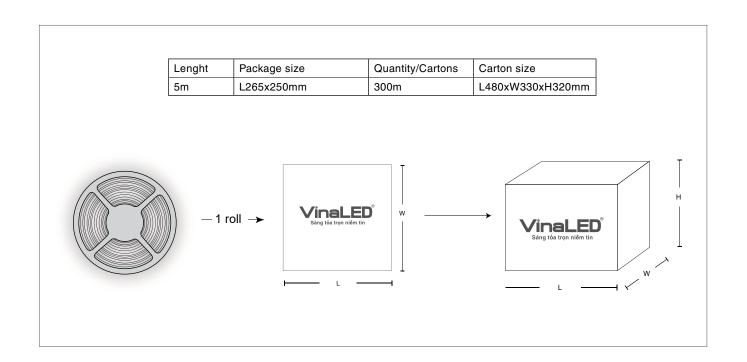

), 100mm (24V)                                                          |
| Lenght        | 5m/roll                                                                          |
| LED Source    | Epistar (Taiwan)                                                                 |
| CRI           | Ra>80                                                                            |
| Beam Angle    | 120°                                                                             |
| ССТ           | 2300K/2700K/3000K/4000K/5000K/6000K/<br>Red/Green/Blue/Yellow/Orange/Pink/Purple |
| Lumen         | 1135lm/m (4000K)                                                                 |
| IP            | IP33                                                                             |

#### **PACKING**



#### **INSTALLATION INSTRUCTIONS**

#### 1. Prepare



## 2. Aluminum panel installation heat sink



### 3. Paste rope led



#### 4. Install protective cover