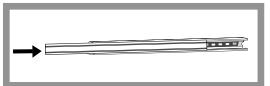

|
| LED Source    | Epistar (Taiwan)                                                                 |
| CRI           | Ra>80                                                                            |
| Beam Angle    | 120°                                                                             |
| ССТ           | 2300K/2700K/3000K/4000K/5000K/6000K/<br>Red/Green/Blue/Yellow/Orange/Pink/Purple |
| Lumen         | 1135lm/m (4000K)                                                                 |
| IP            | IP33                                                                             |

#### **PACKING**



#### **INSTALLATION INSTRUCTIONS**

#### 1. Prepare



## 2. Aluminum panel installation heat sink



### 3. Paste rope led



#### 4. Install protective cover