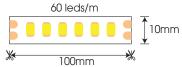

## FSB-5050-IP33-L60

| SPECIFICATION |                                                                                  |
|---------------|----------------------------------------------------------------------------------|
| Model Code    | FSB-5050-IP33-L60                                                                |
| Power         | 12.5W/m                                                                          |
| Input Voltage | DC12V/24V                                                                        |
| PCB size      | W10xT2.1(mm)                                                                     |
| Cutting       | 50mm (12V), 100mm (24V)                                                          |
| Lenght        | 5m/roll                                                                          |
| LED Source    | Epistar (Taiwan)                                                                 |
| CRI           | Ra>80                                                                            |
| Beam Angle    | 120°                                                                             |
| ССТ           | 2300K/2700K/3000K/4000K/5000K/6000K/<br>Red/Green/Blue/Yellow/Orange/Pink/Purple |
| Lumen         | 1135lm/m (4000K)                                                                 |
| IP            | IP33                                                                             |