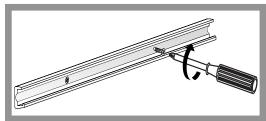

|
| LED Source    | Epistar (Taiwan)                                                                 |
| CRI           | Ra>80                                                                            |
| Beam Angle    | 120°                                                                             |
| ССТ           | 2300K/2700K/3000K/4000K/5000K/6000K/<br>Red/Green/Blue/Yellow/Orange/Pink/Purple |
| Lumen         | 1135lm/m (4000K)                                                                 |
| IP            | IP33                                                                             |

#### **PACKING**



#### **INSTALLATION INSTRUCTIONS**

#### 1. Prepare



## 2. Aluminum panel installation heat sink



### 3. Paste rope led



#### 4. Install protective cover