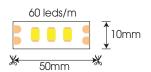

## FSB-5050-IP33-L60

| SPECIFICATION |                                                                                  |
|---------------|----------------------------------------------------------------------------------|
| Model Code    | FSB-5050-IP33-L60                                                                |
| Power         | 12.5W/m                                                                          |
| Input Voltage | DC12V/24V                                                                        |
| PCB size      | W10xT2.1(mm)                                                                     |
| Cutting       | 50mm (12V), 100mm (24V)                                                          |
| Lenght        | 5m/roll                                                                          |
| LED Source    | Epistar (Taiwan)                                                                 |
| CRI           | Ra>80                                                                            |
| Beam Angle    | 120°                                                                             |
| ССТ           | 2300K/2700K/3000K/4000K/5000K/6000K/<br>Red/Green/Blue/Yellow/Orange/Pink/Purple |
| Lumen         | 1135lm/m (4000K)                                                                 |
| IP            | IP33                                                                             |