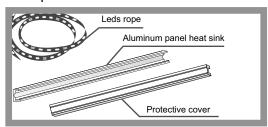

|
| Lenght        | 5m/roll                                                                          |
| LED Source    | Epistar (Taiwan)                                                                 |
| CRI           | Ra>80                                                                            |
| Beam Angle    | 120°                                                                             |
| ССТ           | 2300K/2700K/3000K/4000K/5000K/6000K/<br>Red/Green/Blue/Yellow/Orange/Pink/Purple |
| Lumen         | 1135lm/m (4000K)                                                                 |
| IP            | IP33                                                                             |

#### **PACKING**



#### **INSTALLATION INSTRUCTIONS**

#### 1. Prepare



## 2. Aluminum panel installation heat sink



### 3. Paste rope led



#### 4. Install protective cover