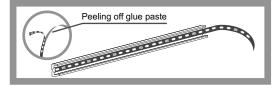

|
| LED Source    | Epistar (Taiwan)                                                                 |
| CRI           | Ra>80                                                                            |
| Beam Angle    | 120°                                                                             |
| ССТ           | 2300K/2700K/3000K/4000K/5000K/6000K/<br>Red/Green/Blue/Yellow/Orange/Pink/Purple |
| Lumen         | 1135lm/m (4000K)                                                                 |
| IP            | IP33                                                                             |

#### **PACKING**



#### **INSTALLATION INSTRUCTIONS**

#### 1. Prepare



## 2. Aluminum panel installation heat sink



### 3. Paste rope led



#### 4. Install protective cover