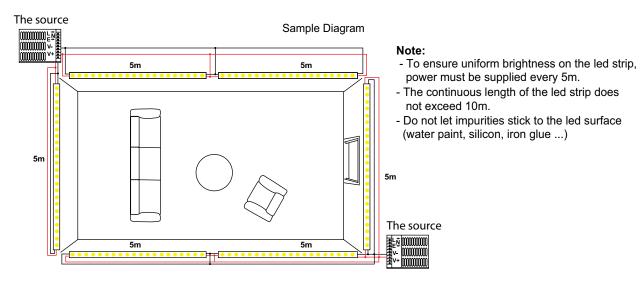

|
| LED Source    | Epistar (Taiwan)                                                                 |
| CRI           | Ra>80                                                                            |
| Beam Angle    | 120°                                                                             |
| ССТ           | 2300K/2700K/3000K/4000K/5000K/6000K/<br>Red/Green/Blue/Yellow/Orange/Pink/Purple |
| Lumen         | 1135lm/m (4000K)                                                                 |
| IP            | IP33                                                                             |

#### **PACKING**



#### **INSTALLATION INSTRUCTIONS**

#### 1. Prepare



## 2. Aluminum panel installation heat sink



### 3. Paste rope led



#### 4. Install protective cover