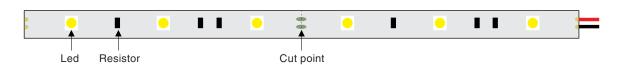

## FSB-5050-IP33-L60

| SPECIFICATION |                                                                                  |
|---------------|----------------------------------------------------------------------------------|
| Model Code    | FSB-5050-IP33-L60                                                                |
| Power         | 12.5W/m                                                                          |
| Input Voltage | DC12V/24V                                                                        |
| PCB size      | W10xT2.1(mm)                                                                     |
| Cutting       | 50mm (12V), 100mm (24V)                                                          |
| Lenght        | 5m/roll                                                                          |
| LED Source    | Epistar (Taiwan)                                                                 |
| CRI           | Ra>80                                                                            |
| Beam Angle    | 120°                                                                             |
| ССТ           | 2300K/2700K/3000K/4000K/5000K/6000K/<br>Red/Green/Blue/Yellow/Orange/Pink/Purple |
| Lumen         | 1135lm/m (4000K)                                                                 |
| IP            | IP33                                                                             |