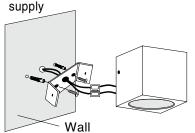

## **INSTALLATION INSTRUCTIONS**

ΙP

2. Drill holes on the wall.

3. Attach the bracket with screws, connect the power lead to mains

4. Fix the lamp on the wall

5. Finished installation

- Note: Disconnect the power supply before connecting the power Need to activate the warranty before use. If not activated, the applicable time is the factory time.