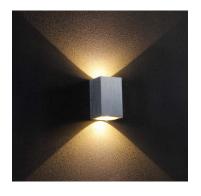

## **WDR-DS2**

## **SPECIFICATION** Model Code WDR-DS2 Power Input Voltage 100-240VAC 60x60xH100mm Size **Body Color** Silver LED Source CREE (USA) CRI Ra>80 CCT 2700K/ 3000K/ 4000K/ 5700K 140lm(W), 150lm(N/C) Lumen Life time Min 30.000h