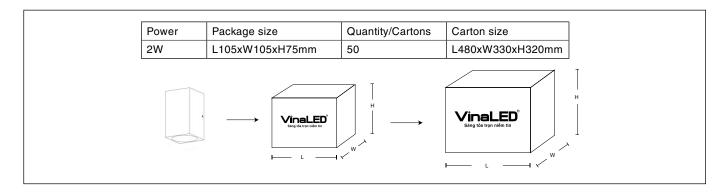

## **WDR-DS2**





## **SPECIFICATION** Model Code WDR-DS2 Power Input Voltage 100-240VAC 60x60xH100mm Size **Body Color** Silver LED Source CREE (USA) CRI Ra>80 CCT 2700K/ 3000K/ 4000K/ 5700K 140lm(W), 150lm(N/C) Lumen Life time Min 30.000h

IP20

## **INSTALLATION INSTRUCTIONS**

ΙP





2. Drill holes on the wall.



3. Attach the bracket with screws, connect the power lead to mains



4. Fix the lamp on the wall





5. Finished installation



- Note: Disconnect the power supply before connecting the power Need to activate the warranty before use. If not activated, the applicable time is the factory time.

## **PACKING**