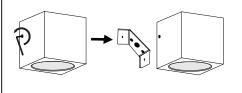

## **INSTALLATION INSTRUCTIONS**

ΙP

2. Drill holes on the wall.

3. Attach the bracket with screws, connect the power lead to mains

4. Fix the lamp on the wall

5. Finished installation

- Note: Disconnect the power supply before connecting the power Need to activate the warranty before use. If not activated, the applicable time is the factory time.