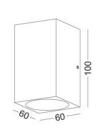

## **SPECIFICATION** Model Code WDR-DS2 Power Input Voltage 100-240VAC 60x60xH100mm Size **Body Color** Silver LED Source CREE (USA) CRI Ra>80 CCT 2700K/ 3000K/ 4000K/ 5700K 140lm(W), 150lm(N/C) Lumen Life time Min 30.000h