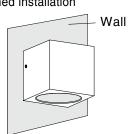

## **INSTALLATION INSTRUCTIONS**

ΙP

2. Drill holes on the wall.

3. Attach the bracket with screws, connect the power lead to mains

4. Fix the lamp on the wall

5. Finished installation

- Note: Disconnect the power supply before connecting the power Need to activate the warranty before use. If not activated, the applicable time is the factory time.