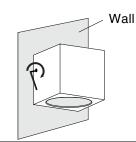

## **INSTALLATION INSTRUCTIONS**

ΙP

2. Drill holes on the wall.

3. Attach the bracket with screws, connect the power lead to mains

4. Fix the lamp on the wall

5. Finished installation

- Note: Disconnect the power supply before connecting the power Need to activate the warranty before use. If not activated, the applicable time is the factory time.