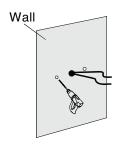

## **INSTALLATION INSTRUCTIONS**

ΙP

2. Drill holes on the wall.

3. Attach the bracket with screws, connect the power lead to mains

4. Fix the lamp on the wall

5. Finished installation

- Note: Disconnect the power supply before connecting the power Need to activate the warranty before use. If not activated, the applicable time is the factory time.