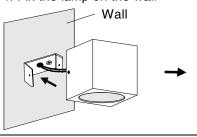

## **INSTALLATION INSTRUCTIONS**

ΙP

2. Drill holes on the wall.

3. Attach the bracket with screws, connect the power lead to mains

4. Fix the lamp on the wall

5. Finished installation

- Note: Disconnect the power supply before connecting the power Need to activate the warranty before use. If not activated, the applicable time is the factory time.