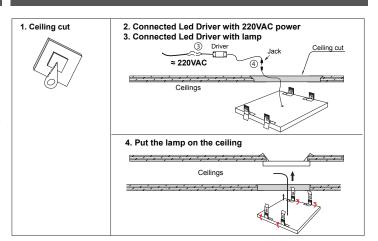

## INSTALLATION INSTRUCTIONS

OPTION 2

# 1. Ceiling cut 2. Connected Led Driver with 220VAC power 3. Connected Led Driver with lamp = 220VAC Ceilings 4. Put the lamp on the ceiling Note: Disconnect power, safely checking whole power system before construction. All radiator parts are not exposed directly to iron or steel