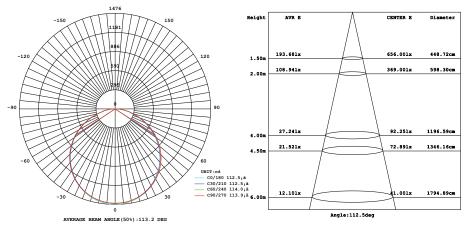

LAMP PHOTOMETRIC REPORT

AVERAGE AND CENTER E Figure

ISOLUX DIAGRAM

Parameter of PL-6060DS42/ PL-6060DW42 | CCT 4000K