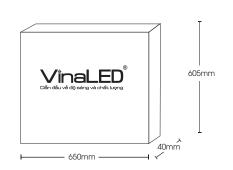

ISO 9001:2015

PL-6060DS42/PL-6060DW42

# 3000K 4000K 5000K 6500K

| Model                      | Power | Led source     | Beam angle | ССТ   | CRI | Flux   |
|----------------------------|-------|----------------|------------|-------|-----|--------|
| PL-6060DS42<br>PL-6060DW42 | 42W   | Bridgelux(USA) | 120°       | 3000K | >80 | 4125lm |
|                            |       |                |            | 4000K | >80 | 4205lm |
|                            |       |                |            | 6500K | >80 | 4205lm |