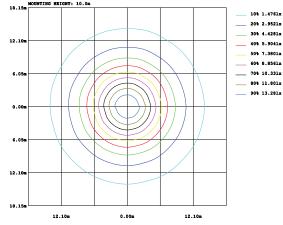

LAMP PHOTOMETRIC REPORT

AVERAGE AND CENTER E Figure

ISOLUX DIAGRAM

Parameter of PL-6060DS42/ PL-6060DW42 | CCT 4000K