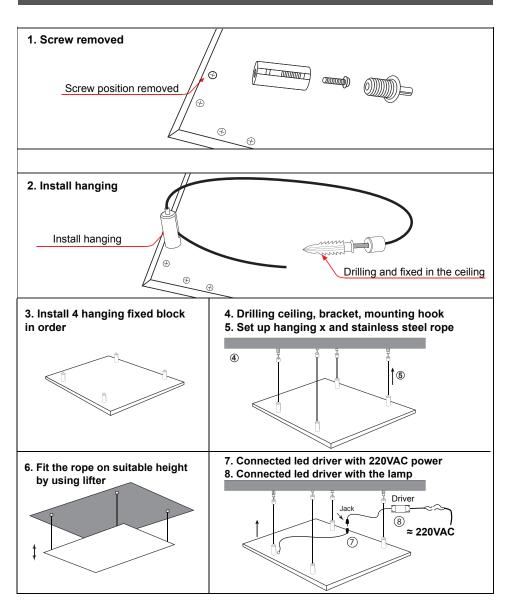

---|--------|
| PL-6060DS42<br>PL-6060DW42 | 42W   | Bridgelux(USA) | 120°       | 3000K | >80 | 4125lm |
|                            |       |                |            | 4000K | >80 | 4205lm |
|                            |       |                |            | 6500K | >80 | 4205lm |

LAMP PHOTOMETRIC REPORT

AVERAGE AND CENTER E Figure

ISOLUX DIAGRAM





Parameter of PL-6060DS42/ PL-6060DW42 | CCT 4000K

### PACKING







ISO 9001:2015

OPTION 1

## INSTALLATION INSTRUCTIONS

OPTION 2

# 1. Ceiling cut 2. Connected Led Driver with 220VAC power 3. Connected Led Driver with lamp = 220VAC Ceilings 4. Put the lamp on the ceiling Note: Disconnect power, safely checking whole power system before construction. All radiator parts are not exposed directly to iron or steel



### OPTION 3